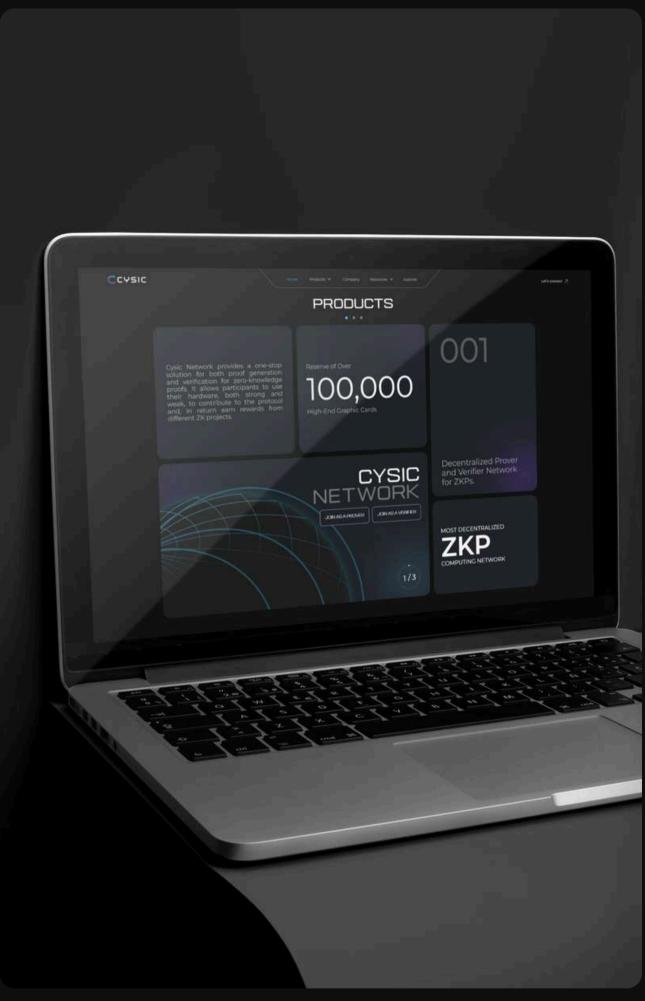

## Cysic

Cysic is a real-time Proof Generation layer with the State-of-the-Art hardware and Prover Network.

| Web Design and Development

Previous

K COMPUTATION REV

#### Approach

With the aim of hyper-scaling the ZK revolution, Cysic is one of the best in what it does. This meant that their website could not have been anything lesser. With Cysic, we had to go above and beyond anything we had done before. Our approach was to keep it simple and futuristic at the same time, without taking away from their amazing work. To achieve this, we went back to the most basic of hardware – a motherboard and tried to make the coolest version of it possible. The products are displayed in Bento style boxes to keep it simple and easy-to-read.