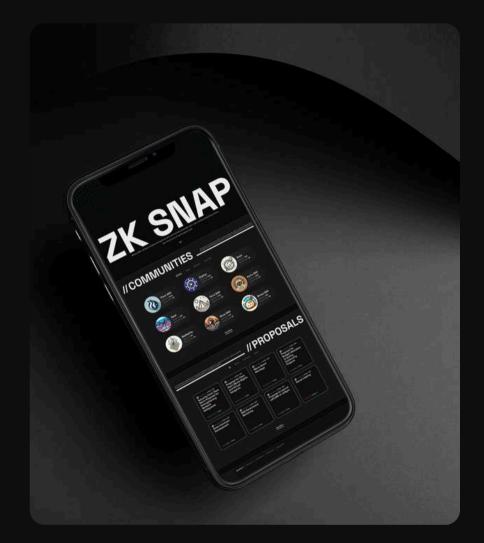

### **ZK SNAP**

ZK Snap is a verifiable off/on chain DAO voting with ballot privacy using Storage Proofs.

| DApp Design

08/34

Join ZK Snap community

X co D

Get the latest ZK Snap updates

Your email 7

## ZK SNAP

Where DAO voting is simple, anonymous, and userfriendly. Empower your voice while preserving privacy.

Join the future of governance now!

ZK Snap Resources

als G

oout Us

Request a fe

Support

#### **ZK SNAP**

Off-chain ballot privacy for DAOs, where voting is simple, anonymous, and user friendly.

0.