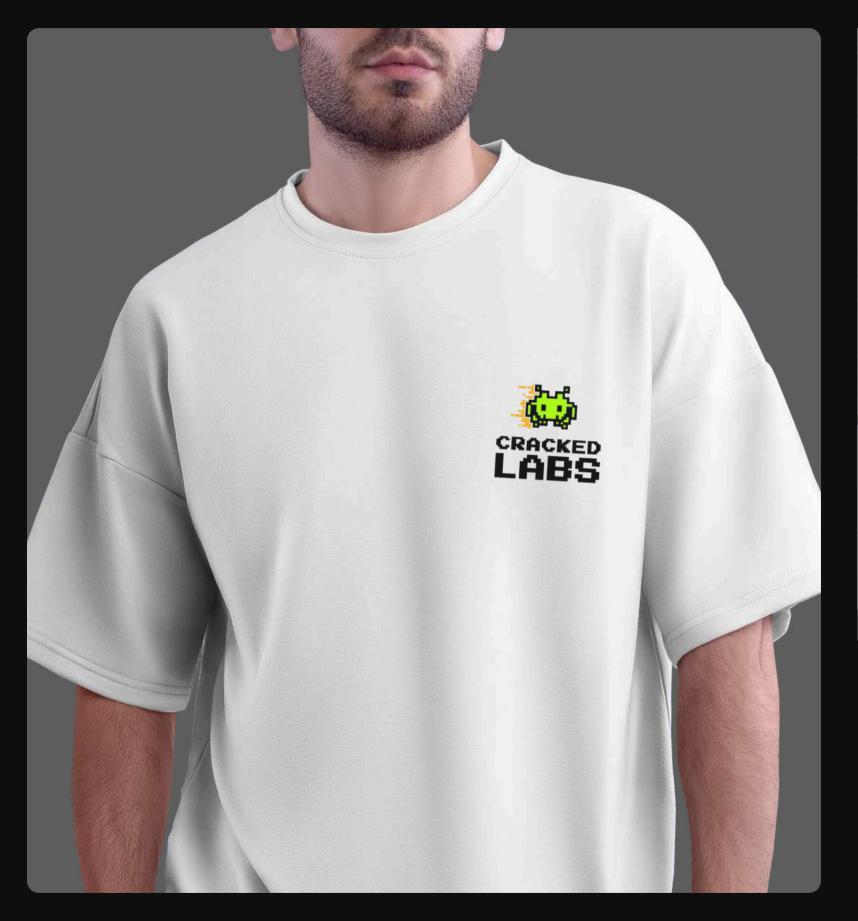

## Cracked Labs

Cracked Labs is the ultimate resource for Web3 and Al devs. Born from one of the largest developer communities in the world (HackerEarth), they empower the most innovative minds with challenges, incubators, accelerators, and a global network of top-tier talent.

## Logo Description

The logo is designed with inspiration from the 90s gaming aesthetic, reflected in both its style and font choice. Its versatile design allows it to function as a wordmark, an icon, or a combination of both.