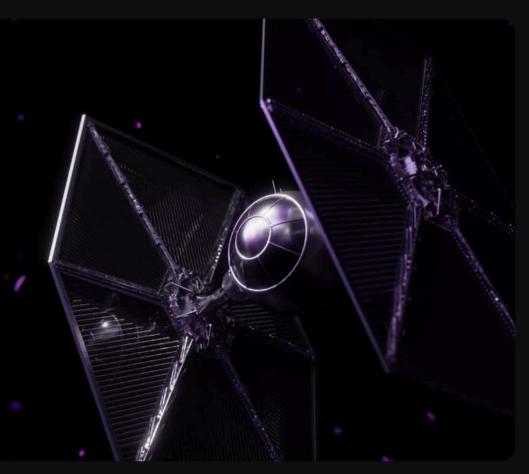

## Cysic

Cysic is a real-time Proof Generation layer with the State-of-the-Art hardware and Prover Network.

| Web Design and Development

Previous

K COMPUTATION REV

#### HARDWARE ACCELERATING

ZERO-KNOWLEDGE PROOFS -

#### GPU ACCELERATION

READY TO USE GPU-ENHANCED ZK PROVING ACCELERATION?

To comprehensively support various new ZK Proof systems, Cysic has developed GPU based hardware acceleration solutions for major proof backends such as Plonky2, Halo2, Gnark, RapdSnark, and many more. Cysic's in-house GPU implementation outperforms several open-source frameworks. We utilize this GPU SDK to provide proof acceleration services for multiple top-tier ZK projects. Leveraging our in-house CUDA SDK, Cysic offers the most powerful, efficient, and user-friendly ZK hardware acceleration services to ZK projects worldwide.

#### Approach

With the aim of hyper-scaling the ZK revolution, Cysic is one of the best in what it does. This meant that their website could not have been anything lesser. With Cysic, we had to go above and beyond anything we had done before. Our approach was to keep it simple and futuristic at the same time, without taking away from their amazing work. To achieve this, we went back to the most basic of hardware – a motherboard and tried to make the coolest version of it possible. The products are displayed in Bento style boxes to keep it simple and easy-to-read.