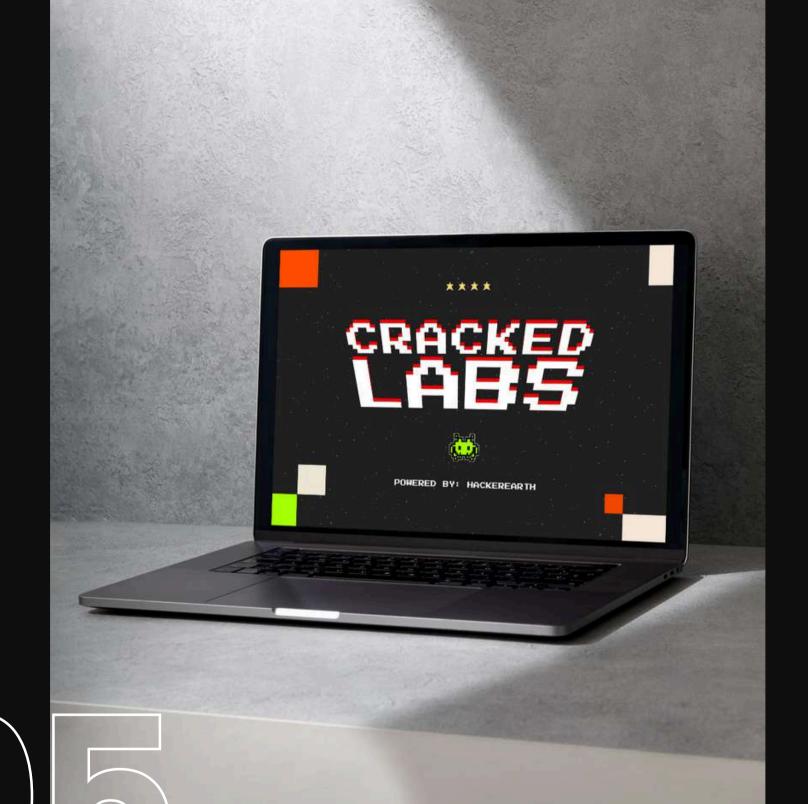

## Cracked Labs

Cracked Labs is the ultimate resource for Web3 and Al devs. Born from one of the largest developer communities in the world (HackerEarth), they empower the most innovative minds with challenges, incubators, accelerators, and a global network of top-tier talent.

| Branding

PROJECT NO. 5

PRIMARY LOGO

SECONDRY LOGO

## Logo Description

The logo is designed with inspiration from the 90s gaming aesthetic, reflected in both its style and font choice. Its versatile design allows it to function as a wordmark, an icon, or a combination of both.