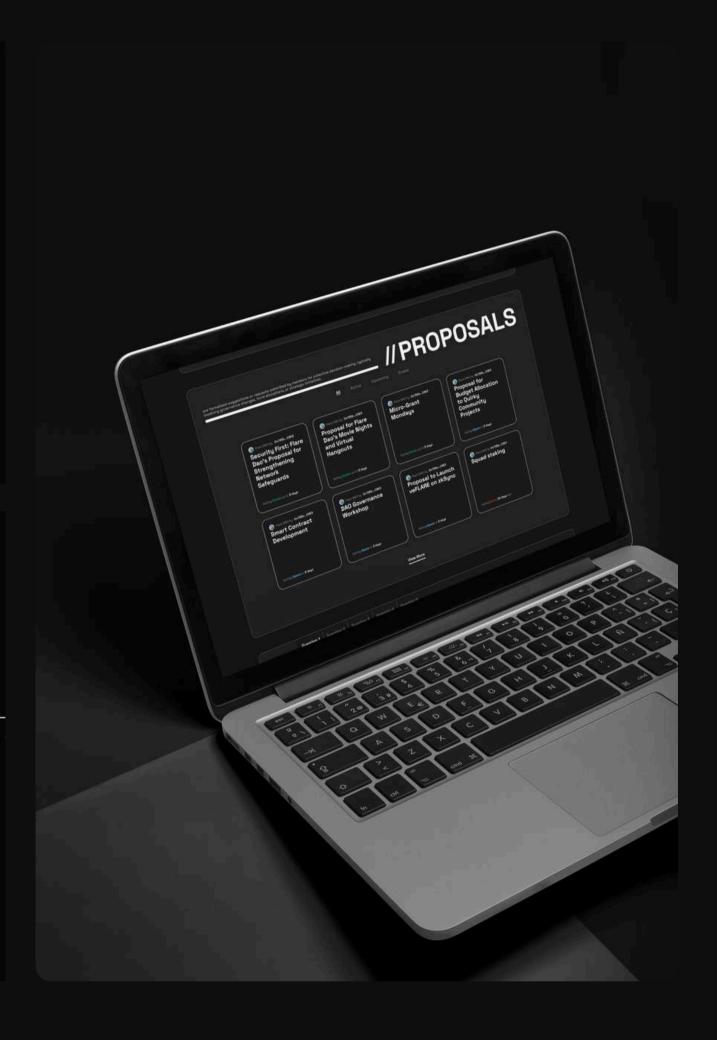

### **ZK SNAP**

ZK Snap is a verifiable off/on chain DAO voting with ballot privacy using Storage Proofs.

| DApp Design

08/34

Join ZK Snap community

X co D

Get the latest ZK Snap updates

Your email 7

## ZK SNAP

Where DAO voting is simple, anonymous, and userfriendly. Empower your voice while preserving privacy.

Join the future of governance now!

ZK Snap Resources

als G

oout Us

Request a fe

Support

#### Approach

Our sole focus while creating the UI/UX for ZK Snap was to keep it simple and user-friendly. A bold and geometric font has been chosen, keeping in mind the black background. The Call to Action buttons have been made bigger in size than usual such that it is easier for the user to find.