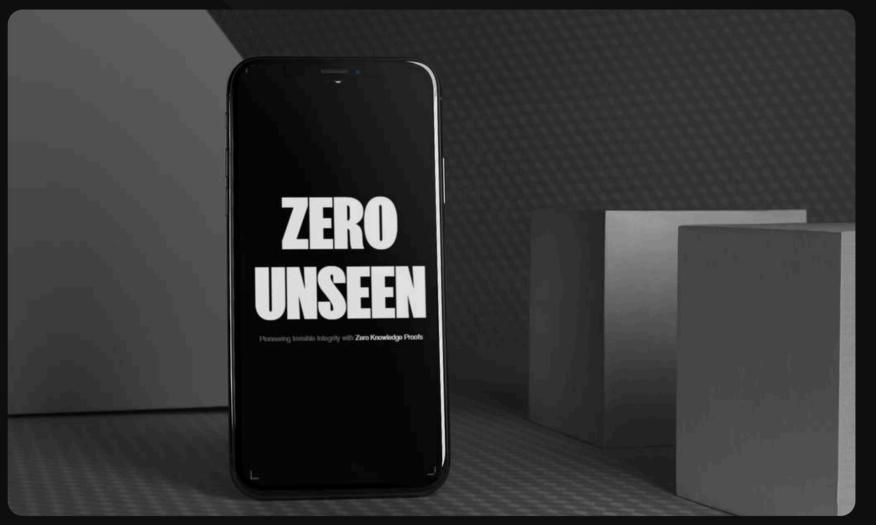

## Cysic

Cysic is a real-time Proof Generation layer with the State-of-the-Art hardware and Prover Network.

| Web Design and Development

Previous

K COMPUTATION REV

#### HARDWARE ACCELERATING

ZERO-KNOWLEDGE PROOFS -

#### GPU ACCELERATION

READY TO USE GPU-ENHANCED ZK PROVING ACCELERATION?

To comprehensively support various new ZK Proof systems, Cysic has developed GPU based hardware acceleration solutions for major proof backends such as Plonky2, Halo2, Gnark, RapdSnark, and many more. Cysic's in-house GPU implementation outperforms several open-source frameworks. We utilize this GPU SDK to provide proof acceleration services for multiple top-tier ZK projects. Leveraging our in-house CUDA SDK, Cysic offers the most powerful, efficient, and user-friendly ZK hardware acceleration services to ZK projects worldwide.