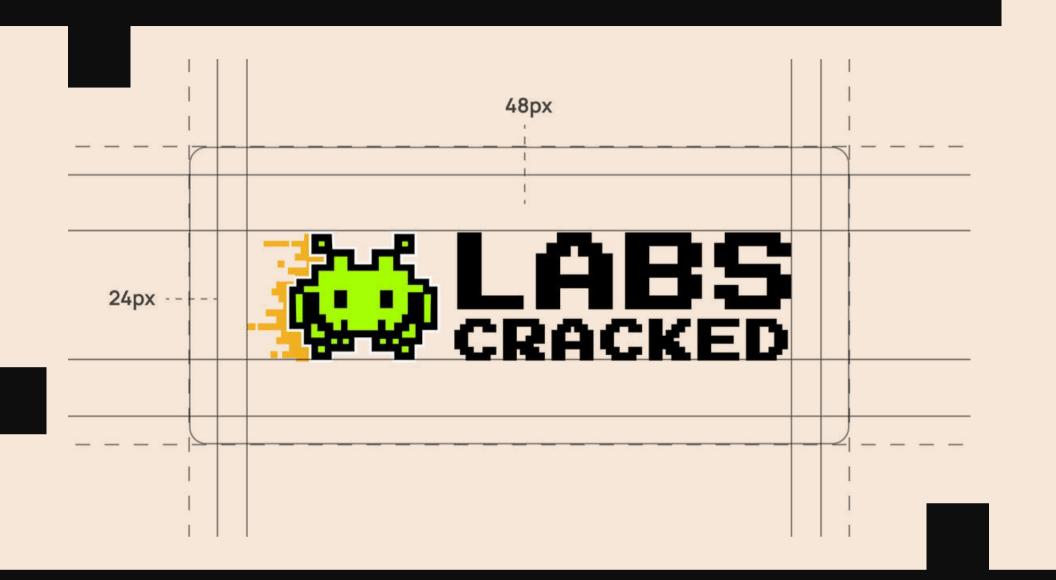

| Branding

PROJECT NO. 5

PRIMARY LOGO

SECONDRY LOGO

## Logo Description

The logo is designed with inspiration from the 90s gaming aesthetic, reflected in both its style and font choice. Its versatile design allows it to function as a wordmark, an icon, or a combination of both.