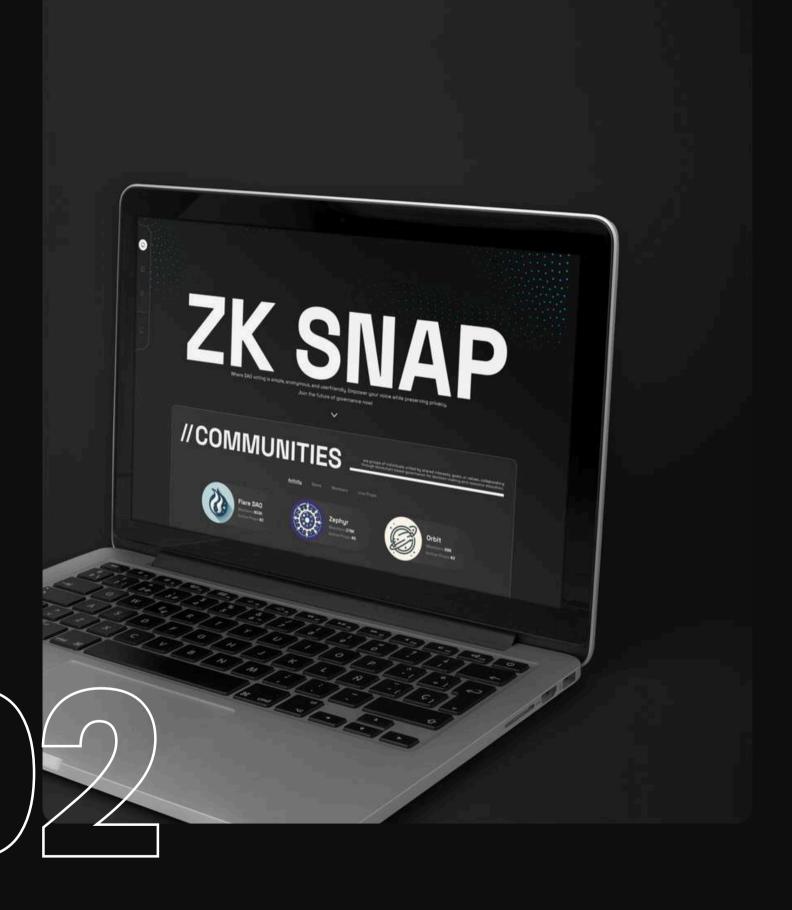

### **ZK SNAP**

ZK Snap is a verifiable off/on chain DAO voting with ballot privacy using Storage Proofs.

| DApp Design

08/34

Join ZK Snap community

X co D

Get the latest ZK Snap updates

Your email 7

## ZK SNAP

Where DAO voting is simple, anonymous, and userfriendly. Empower your voice while preserving privacy.

Join the future of governance now!

ZK Snap Resources

als G

oout Us

Request a fe

Support

#### Approach

Our sole focus while creating the UI/UX for ZK Snap was to keep it simple and user-friendly. A bold and geometric font has been chosen, keeping in mind the black background. The Call to Action buttons have been made bigger in size than usual such that it is easier for the user to find.