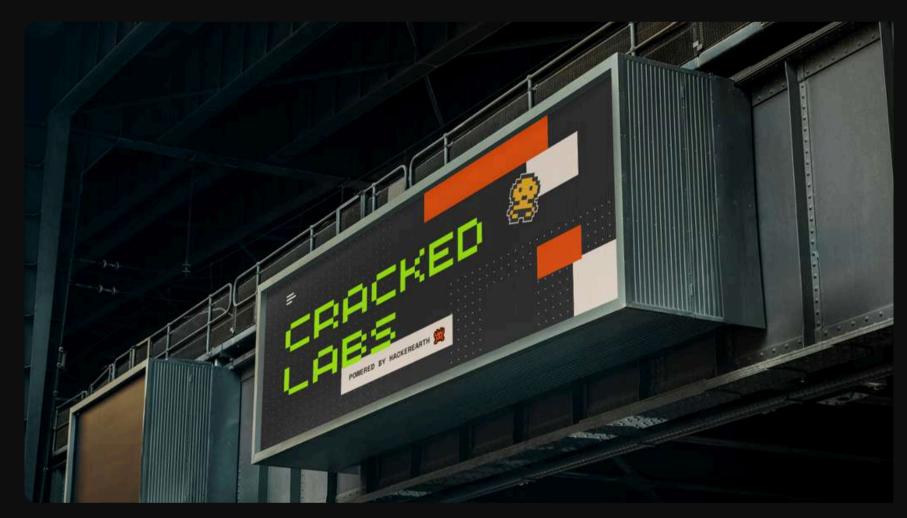

## Cracked Labs

Cracked Labs is the ultimate resource for Web3 and Al devs. Born from one of the largest developer communities in the world (HackerEarth), they empower the most innovative minds with challenges, incubators, accelerators, and a global network of top-tier talent.

## Logo Description

The logo is designed with inspiration from the 90s gaming aesthetic, reflected in both its style and font choice. Its versatile design allows it to function as a wordmark, an icon, or a combination of both.