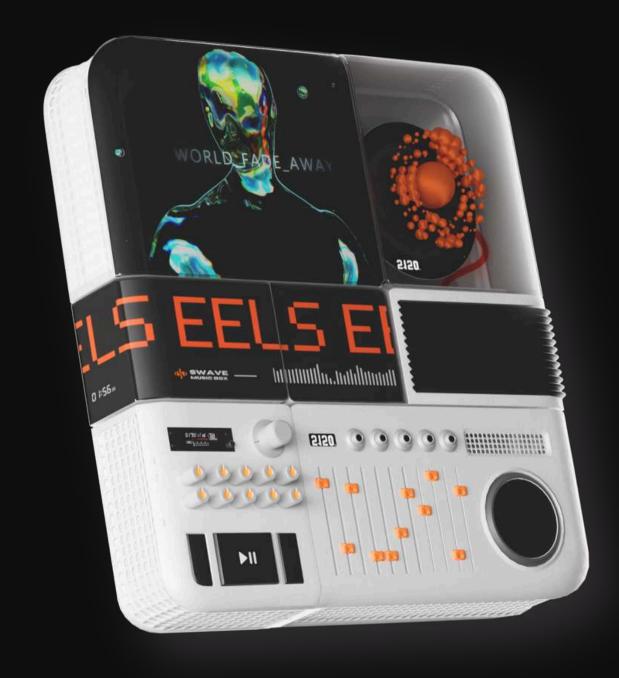

## Swave Music Box

This innovative music player features modular components—displays, controllers, and speakers—magnetically connected for customization. It also includes a ferrofluid chamber that reacts dynamically to music.

| Blender | Premier Pro

Next

Previous