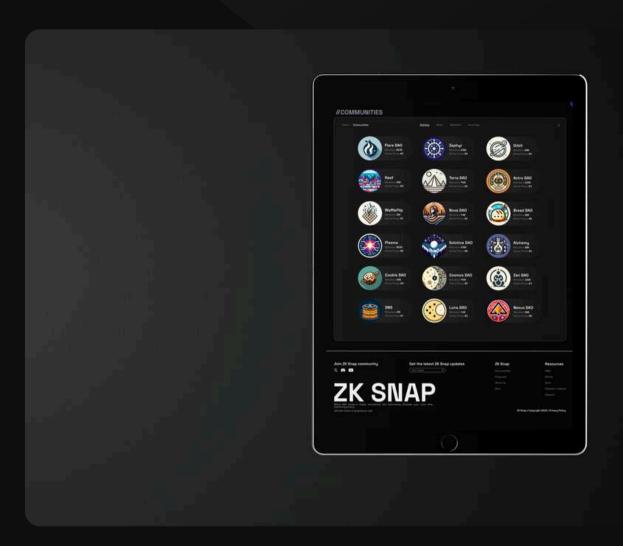

### **ZK SNAP**

ZK Snap is a verifiable off/on chain DAO voting with ballot privacy using Storage Proofs.

| DApp Design

08/34

Join ZK Snap community

X co D

Get the latest ZK Snap updates

Your email 7

## ZK SNAP

Where DAO voting is simple, anonymous, and userfriendly. Empower your voice while preserving privacy.

Join the future of governance now!

ZK Snap Resources

als G

oout Us

Request a fe

Support

#### Approach

Our sole focus while creating the UI/UX for ZK Snap was to keep it simple and user-friendly. A bold and geometric font has been chosen, keeping in mind the black background. The Call to Action buttons have been made bigger in size than usual such that it is easier for the user to find.