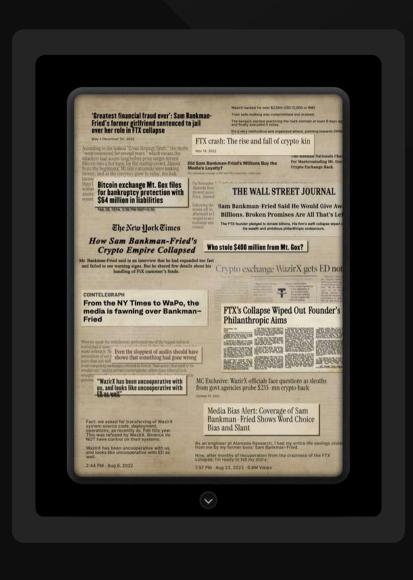

#### Approach

**Landing Page** - The newspaper inspired style acts as a visual metaphor, reminding the users the impact of the hacks, frauds and bankruptcies while the yellowish tinge given to the newsprint symbolises that with the launch of VEX such incidents would be a thing of the past.