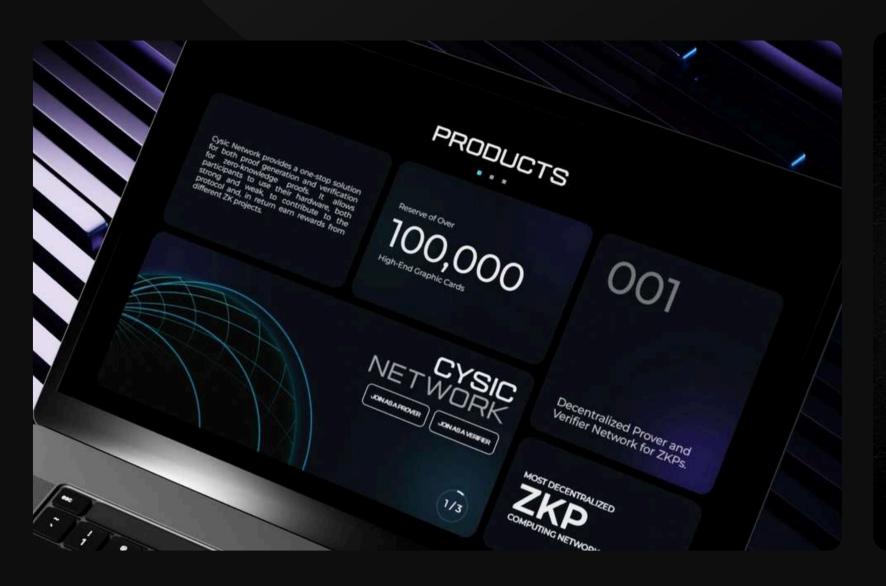

## Cysic

Cysic is a real-time Proof Generation layer with the State-of-the-Art hardware and Prover Network.

| Web Design and Development

Previous

K COMPUTATION REV

#### HARDWARE ACCELERATING

ZERO-KNOWLEDGE PROOFS -

#### GPU ACCELERATION

READY TO USE GPU-ENHANCED ZK PROVING ACCELERATION?

To comprehensively support various new ZK Proof systems, Cysic has developed GPU based hardware acceleration solutions for major proof backends such as Plonky2, Halo2, Gnark, RapdSnark, and many more. Cysic's in-house GPU implementation outperforms several open-source frameworks. We utilize this GPU SDK to provide proof acceleration services for multiple top-tier ZK projects. Leveraging our in-house CUDA SDK, Cysic offers the most powerful, efficient, and user-friendly ZK hardware acceleration services to ZK projects worldwide.

OO1 CYSIC

002 ASIC SOLUTIONS

#### Approach

With the aim of hyper-scaling the ZK revolution, Cysic is one of the best in what it does. This meant that their website could not have been anything lesser. With Cysic, we had to go above and beyond anything we had done before. Our approach was to keep it simple and futuristic at the same time, without taking away from their amazing work. To achieve this, we went back to the most basic of hardware – a motherboard and tried to make the coolest version of it possible. The products are displayed in Bento style boxes to keep it simple and easy-to-read.