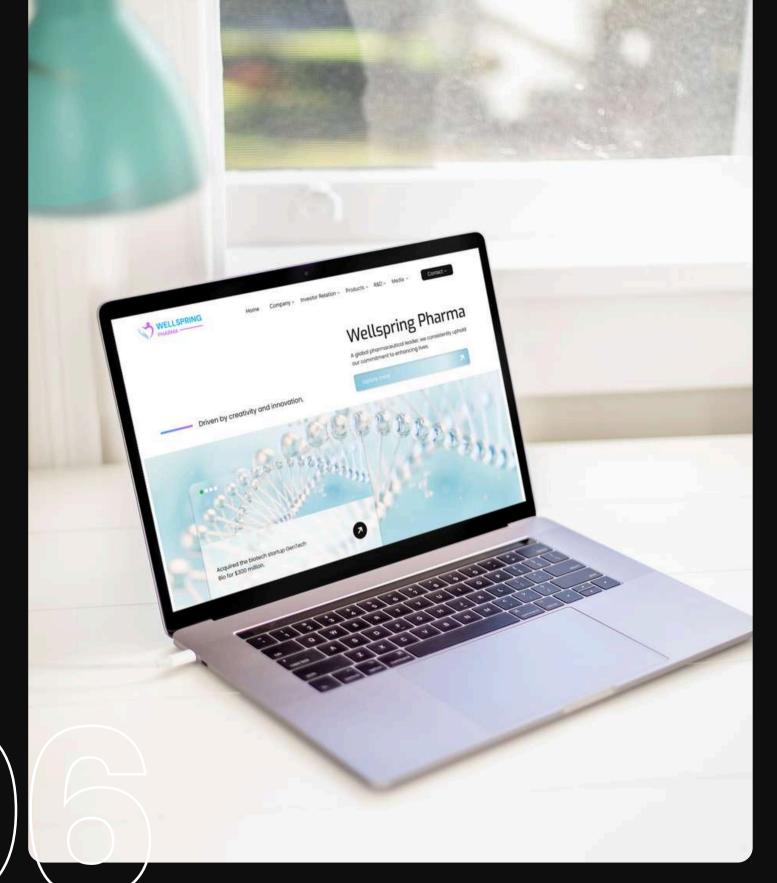

## Wellspring Pharma

Wellspring Pharma is a B2B pharmaceutical company which specialises in developing advanced formulations designed to meet the needs of the patient and providers.

| Web Design

View Link 2

#### Approach

Designs for healthcare and pharmaceutical companies typically favour pastel colours, to evoke a sense of well-being and serenity. With this in mind, we selected a palette of blue and white with hints of pink. The font choice is round and simple, contributing to a feeling of ease. The homepage has been designed to give the user the most essential information, without overwhelming the space, ensuring that there is a balance between the white spaces and the text.