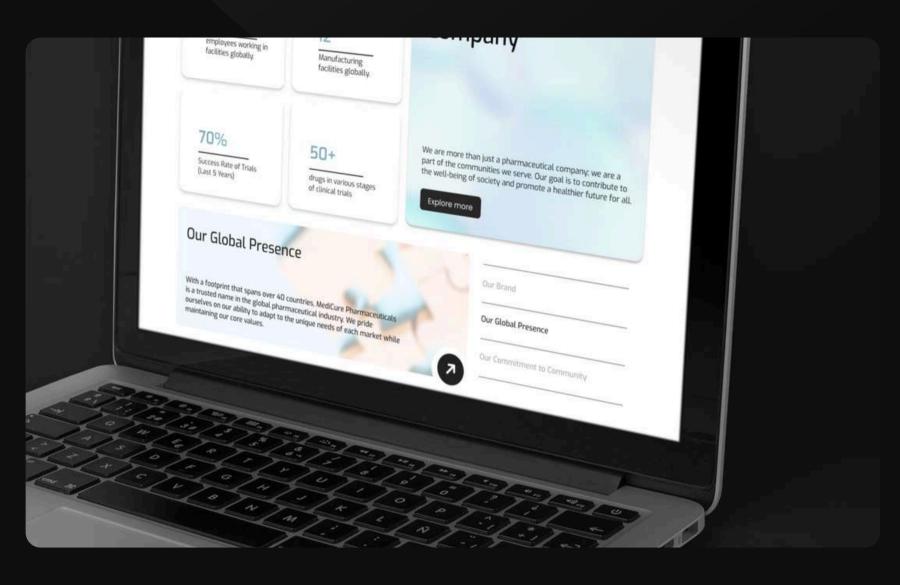

## Wellspring Pharma

Wellspring Pharma is a B2B pharmaceutical company which specialises in developing advanced formulations designed to meet the needs of the patient and providers.

| Web Design

View Link 2

#### **Our Products**

We specialize in developing advanced pharmaceutical formulations designed to meet the diverse needs of patients and healthcare professionals. Our product portfolio encompasses a broad spectrum of therapeutic areas, each backed by rigorous research and state-of-the-art technology.

#### Approach

Designs for healthcare and pharmaceutical companies typically favour pastel colours, to evoke a sense of well-being and serenity. With this in mind, we selected a palette of blue and white with hints of pink. The font choice is round and simple, contributing to a feeling of ease. The homepage has been designed to give the user the most essential information, without overwhelming the space, ensuring that there is a balance between the white spaces and the text.