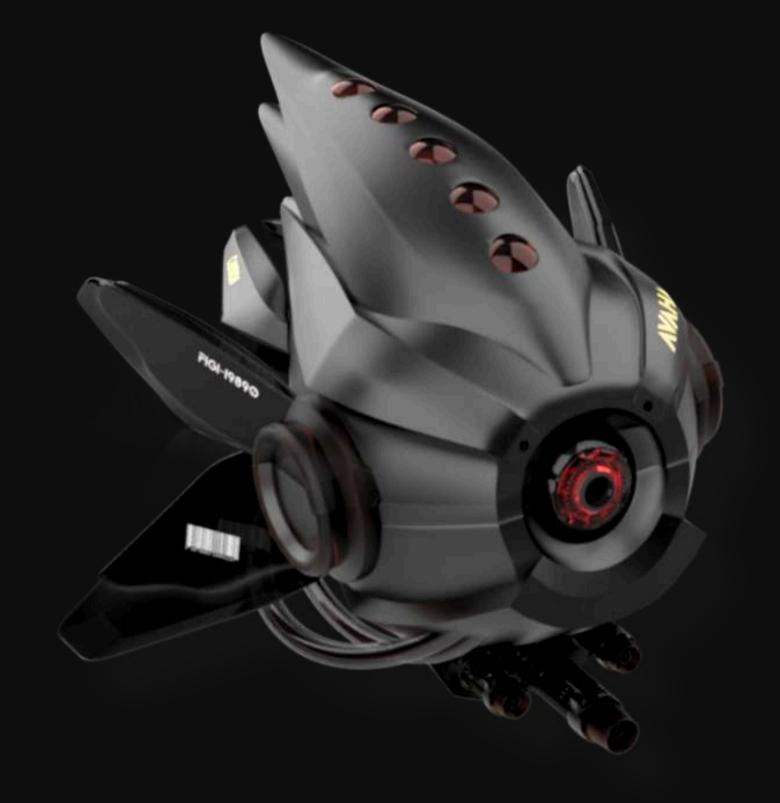

## Gumbot

This futuristic drone features a cute, rounded design that conceals its power. Hidden within are three precision guns. The side wings ensures smooth navigation and agile maneuvers. The design blends charm with lethal capability.

| Blender | Keyshot

Next