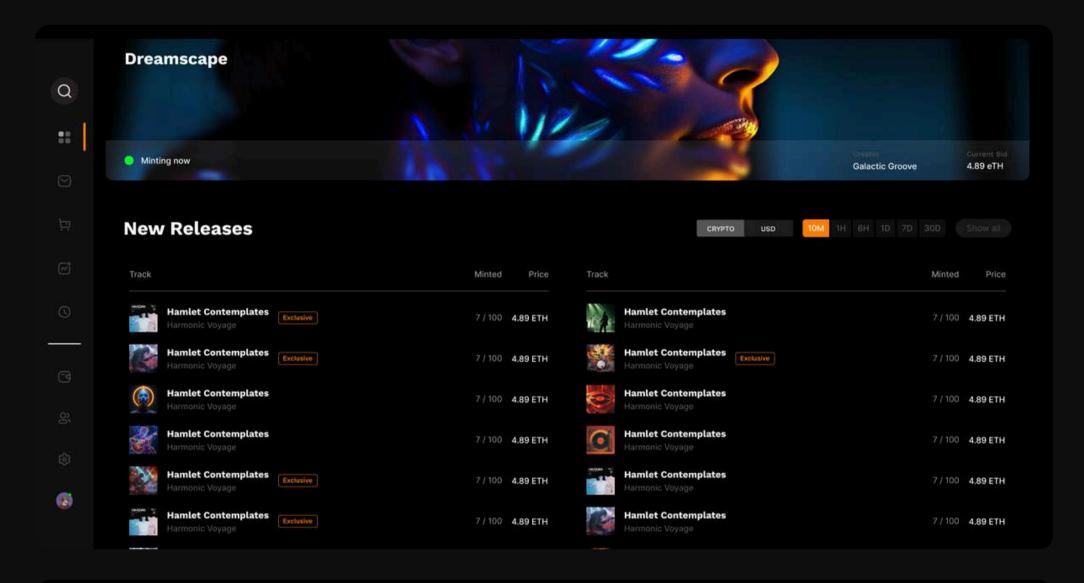

### SWAVE

SWAVE is where music meets blockchain. This mock project was created with a platform in mind where artists can sell unique digital assets to their fans, allowing them to discover limited edition tracks, exclusive content, and a whole lot more.

| DApp Design

Next

View Link 2

PROJECT NO. 7

### Approach

This website was created for NFT fanatics who take their music seriously. Being a DApp, the design has been kept clean and smooth with a hint of suave and vibrance. The landing page would display the trending artists along with their NFTs. While this project is still in progress, we could not help show it off!