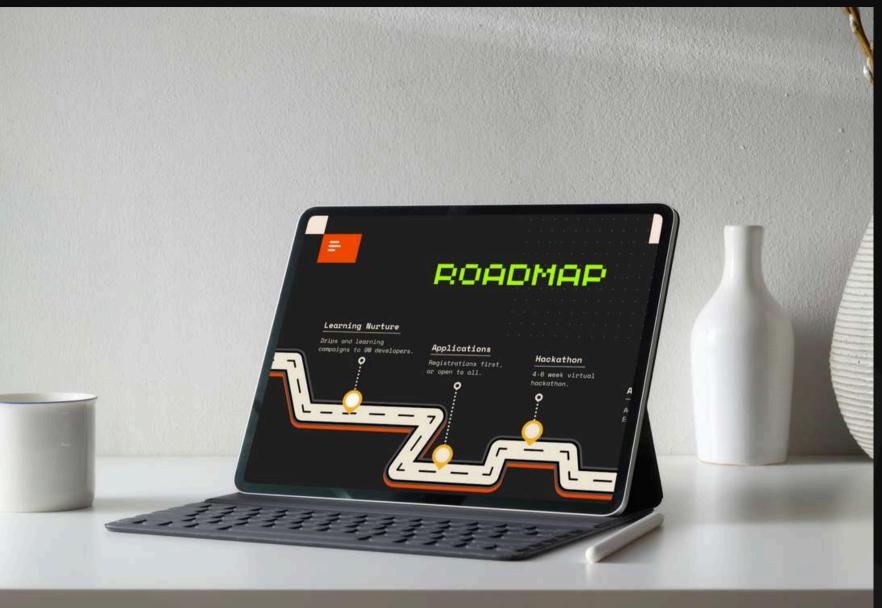

## Cracked Labs

Cracked Labs is the ultimate resource for Web3 and Al devs. Born from one of the largest developer communities in the world (HackerEarth), they empower the most innovative minds with challenges, incubators, accelerators, and a global network of top-tier talent.

## Logo Description

The logo is designed with inspiration from the 90s gaming aesthetic, reflected in both its style and font choice. Its versatile design allows it to function as a wordmark, an icon, or a combination of both.