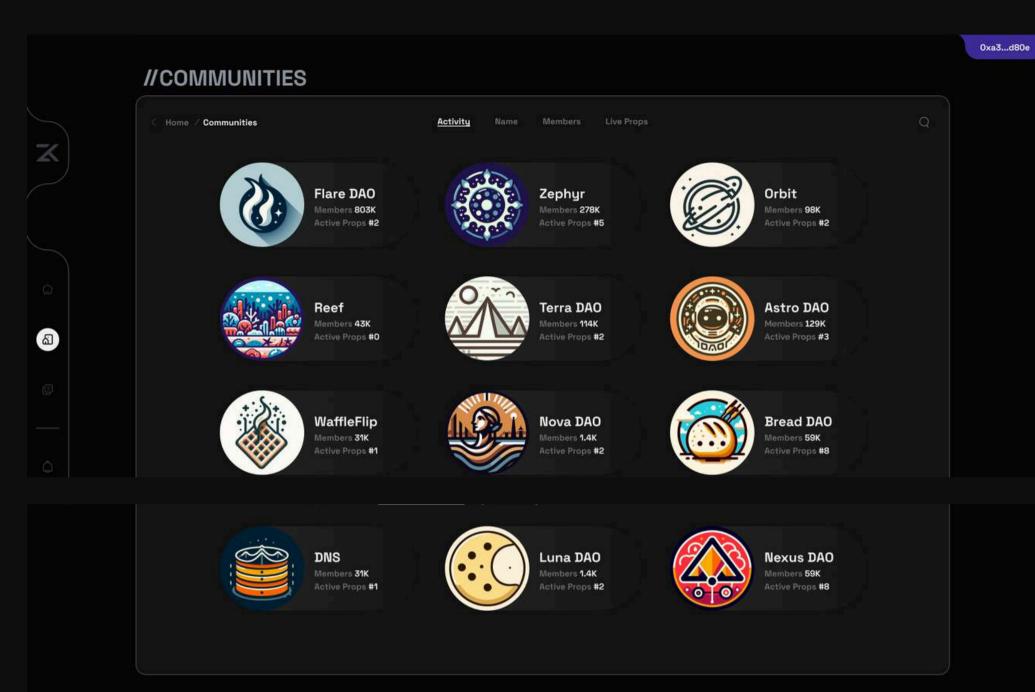

### **ZK SNAP**

ZK Snap is a verifiable off/on chain DAO voting with ballot privacy using Storage Proofs.

| DApp Design

08/34

Join ZK Snap community

X co D

Get the latest ZK Snap updates

Your email 7

## ZK SNAP

Where DAO voting is simple, anonymous, and userfriendly. Empower your voice while preserving privacy.

Join the future of governance now!

ZK Snap Resources

als G

oout Us

Request a fe

Support

#### Approach

Our sole focus while creating the UI/UX for ZK Snap was to keep it simple and user-friendly. A bold and geometric font has been chosen, keeping in mind the black background. The Call to Action buttons have been made bigger in size than usual such that it is easier for the user to find.