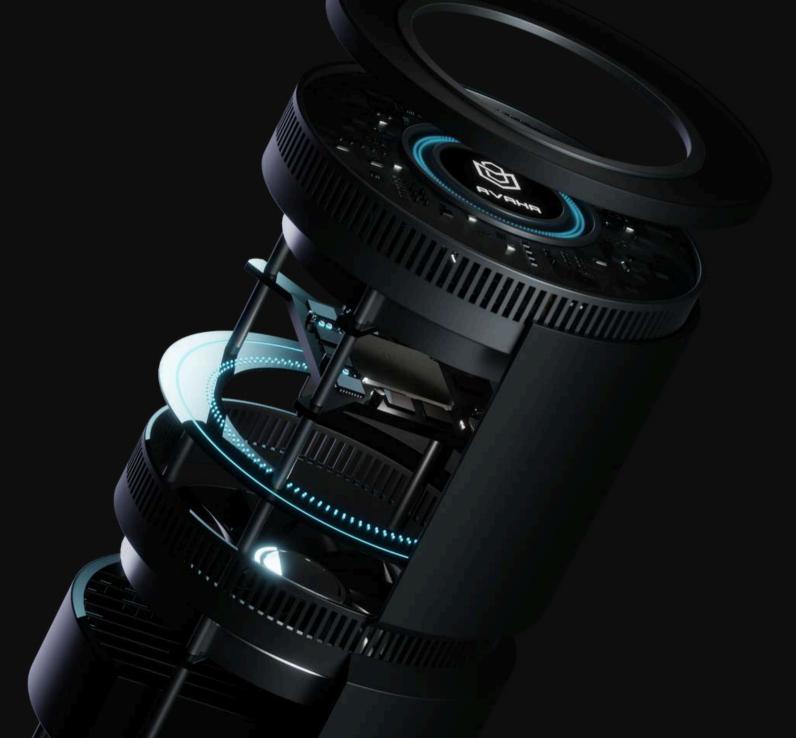

## ZkPOD

A concept portable model design for zeroknowledge proofs. This design fuses ultra-efficient silicon performance with advanced frontend acceleration, delivering unparalleled speed and cryptographic precision in a sleek, portable form.

| Blender | Photoshop