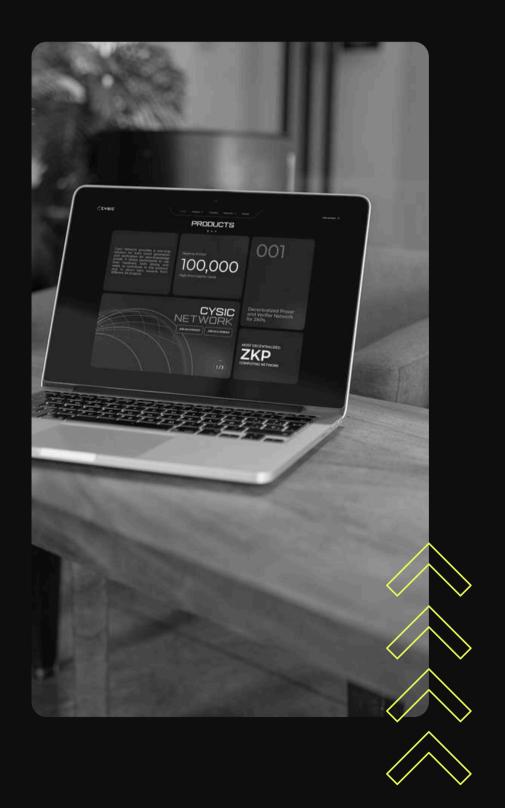

## Cysic

Cysic is a real-time Proof Generation layer with the State-of-the-Art hardware and Prover Network.

| Web Design and Development

Previous

K COMPUTATION REV

#### Approach

With the aim of hyper-scaling the ZK revolution, Cysic is one of the best in what it does. This meant that their website could not have been anything lesser. With Cysic, we had to go above and beyond anything we had done before. Our approach was to keep it simple and futuristic at the same time, without taking away from their amazing work. To achieve this, we went back to the most basic of hardware – a motherboard and tried to make the coolest version of it possible. The products are displayed in Bento style boxes to keep it simple and easy-to-read.