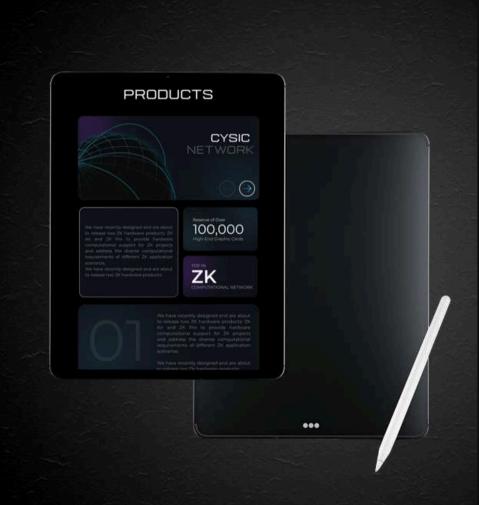

## Cysic

Cysic is a real-time Proof Generation layer with the State-of-the-Art hardware and Prover Network.

| Web Design and Development

Previous

K COMPUTATION REV

#### HARDWARE ACCELERATING

ZERO-KNOWLEDGE PROOFS -

#### GPU ACCELERATION

READY TO USE GPU-ENHANCED ZK PROVING ACCELERATION?

To comprehensively support various new ZK Proof systems, Cysic has developed GPU based hardware acceleration solutions for major proof backends such as Plonky2, Halo2, Gnark, RapdSnark, and many more. Cysic's in-house GPU implementation outperforms several open-source frameworks. We utilize this GPU SDK to provide proof acceleration services for multiple top-tier ZK projects. Leveraging our in-house CUDA SDK, Cysic offers the most powerful, efficient, and user-friendly ZK hardware acceleration services to ZK projects worldwide.

OO1 CYSIC

002 ASIC SOLUTIONS

#### Approach

With the aim of hyper-scaling the ZK revolution, Cysic is one of the best in what it does. This meant that their website could not have been anything lesser. With Cysic, we had to go above and beyond anything we had done before. Our approach was to keep it simple and futuristic at the same time, without taking away from their amazing work. To achieve this, we went back to the most basic of hardware – a motherboard and tried to make the coolest version of it possible. The products are displayed in Bento style boxes to keep it simple and easy-to-read.