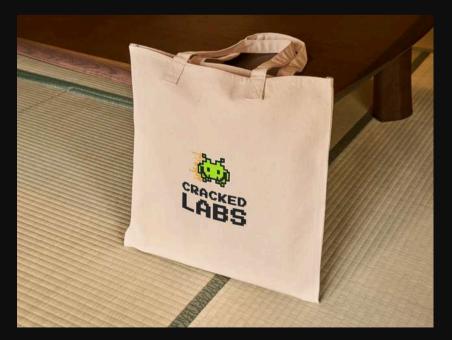

## Cracked Labs

Cracked Labs is the ultimate resource for Web3 and Al devs. Born from one of the largest developer communities in the world (HackerEarth), they empower the most innovative minds with challenges, incubators, accelerators, and a global network of top-tier talent.

## Logo Description

The logo is designed with inspiration from the 90s gaming aesthetic, reflected in both its style and font choice. Its versatile design allows it to function as a wordmark, an icon, or a combination of both.