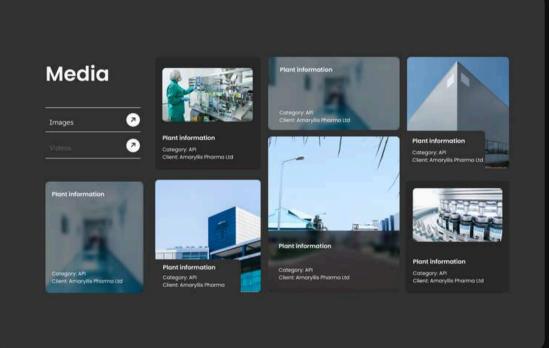

#### Biologics

Our API manufacturing plant located at Manesar. New Gurgaon City in Gurugram is one of the largest integrated antibiotic manufacturing complexes in India and specialises in the manufacture of cephalosporin active pharmaceutical ingredients (APIs)

#### Approach

Designs for healthcare and pharmaceutical companies typically favour pastel colours, to evoke a sense of well-being and serenity. With this in mind, we selected a palette of blue and white with hints of pink. The font choice is round and simple, contributing to a feeling of ease. The homepage has been designed to give the user the most essential information, without overwhelming the space, ensuring that there is a balance between the white spaces and the text.