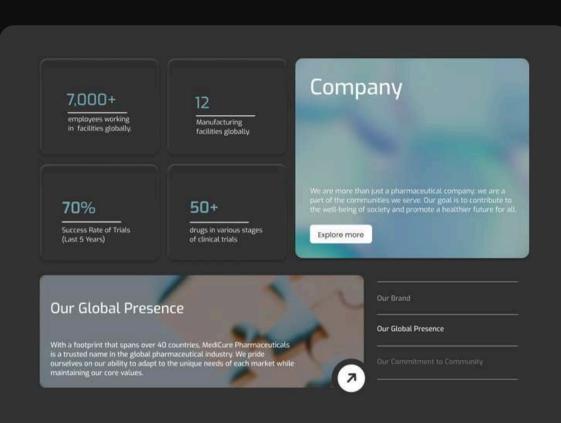

## Wellspring Pharma

Wellspring Pharma is a B2B pharmaceutical company which specialises in developing advanced formulations designed to meet the needs of the patient and providers.

| Web Design

View Link 2

#### **Our Products**

We specialize in developing advanced pharmaceutical formulations designed to meet the diverse needs of patients and healthcare professionals. Our product portfolio encompasses a broad spectrum of therapeutic areas, each backed by rigorous research and state-of-the-art technology.

#### Biologics

Our API manufacturing plant located at Manesar. New Gurgaon City in Gurugram is one of the largest integrated antibiotic manufacturing complexes in India and specialises in the manufacture of cephalosporin active pharmaceutical ingredients (APIs)

#### GENERICS

Our mission of providing affordable medicines across many therapeutic areas globally is duly supported by the relentless efforts of our team of over 300 dedicated and talented scientist

Abacavir Sulphate 2

#### Approach

Designs for healthcare and pharmaceutical companies typically favour pastel colours, to evoke a sense of well-being and serenity. With this in mind, we selected a palette of blue and white with hints of pink. The font choice is round and simple, contributing to a feeling of ease. The homepage has been designed to give the user the most essential information, without overwhelming the space, ensuring that there is a balance between the white spaces and the text.