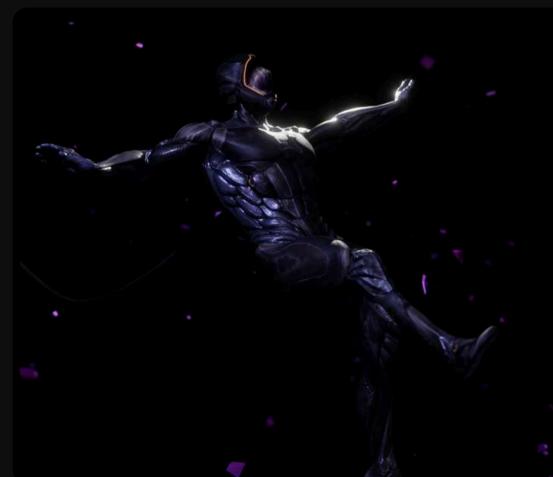

## Aerius labs

Aerius Labs is where cryptography, blockchain and zero-knowledge proofs converge to shape the future of secure systems.

| Web Design and Development

### FUTURE OF SECURE SYSTEMS

Aerius Labs is where cryptography, blockchain, and zero-knowledge proofs (ZK) converge to shape the future of secure systems.

Our team of experts specializes in cutting-edge technologies like Plonky2, Halo2, and Nova, bringing expertise to the realm of ZK proofs.

With a relentless pursuit of innovation, we strive to build trust, privacy, and efficiency into every solution we create.

#### Approach

Aerius Labs is a melting point of a lot of amazing things that Web3 has to offer. Their never ending thirst for innovation and exploration inspired us to use the 'Floating astronaut' theme. The background colour has been kept black with specks of pink to reflect the ever-expanding Space and the explosion of the logo is synonymous to the explosion of a star. The assets - the astronaut and the spaceship - have been made to resemble sci-fi themes, with a geometric and clean design.