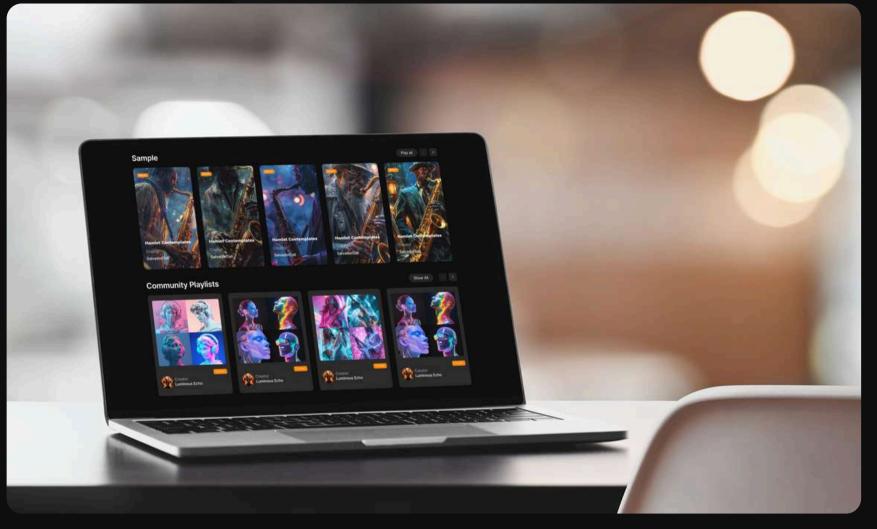

### SWAVE

SWAVE is where music meets blockchain. This mock project was created with a platform in mind where artists can sell unique digital assets to their fans, allowing them to discover limited edition tracks, exclusive content, and a whole lot more.

| DApp Design

Next

View Link 2

PROJECT NO. 7

### Approach

This website was created for NFT fanatics who take their music seriously. Being a DApp, the design has been kept clean and smooth with a hint of suave and vibrance. The landing page would display the trending artists along with their NFTs. While this project is still in progress, we could not help show it off!